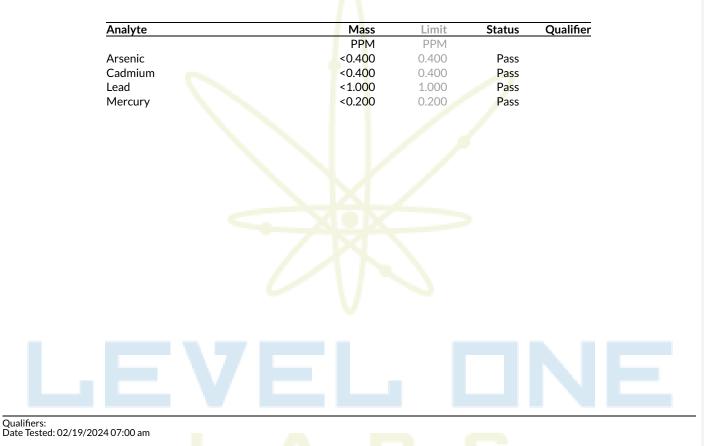

## **Heavy Metals**

LOQ = Limit of Quantitation; The reported result is based on a sample weight with the applicable moisture content for that sample; Unless otherwise stated all quality control samples performed within specifications established by the Laboratory. Subcontracted through IAS. Approved for all analytes by ICP-OES. Inter Ag Services Inc. Registration Certificate Identification Number: 00000009LCSL00311854

## Sample: 2402LVL0253.1511

Secondary License: ; Chain of Distribution:

Strain: Strawberries and Cream; Batch#: H.SA240125.A12; Batch Size: 11 g Sample Received: 02/16/2024; Report Created: 02/21/2024; Expires: 02/21/2025 Sampling Date: 02/13/2024; Sampling Time: 3; Sampling Person: MZ Harvest Date: 01/25/2024; Manufacturing Date: 01/25/2024